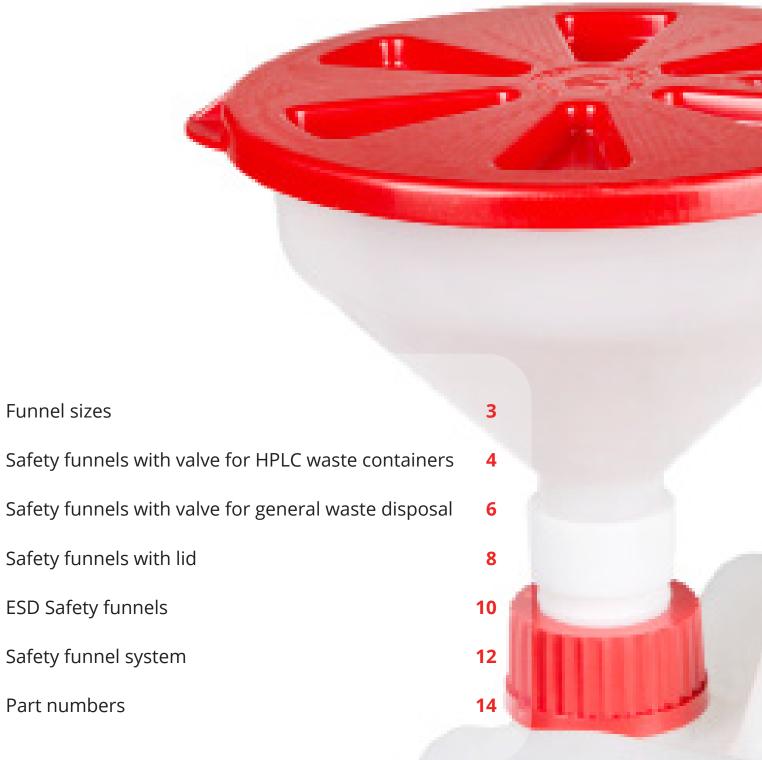

# Vision Funnels

Product Catalogue

### **Table of contents**



### **Funnel sizes**

#### Parameters of the different funnel types



## Safety funnels with valve

and threaded ports



## Safety funnels with valve

#### for waste canisters

filtered air, pressure release

If the funnel is used without HPLC, the port can be sealed with a blind plug. An exhaust filter must be used to avoid pressure buildup in the container when used in continuous waste disposal mode (e.g.: connected to an HPLC system).



manual valve made of PTFE to provide exeptional chemical resistance

#### Safety Funnels with Valve\*

Funnels with valve for waste canisters with 1/4"-28 open ports

| VLF45-0002-TW | DIN45 Safety Cap with safety funnel and 2 ports       | 1 / package |
|---------------|-------------------------------------------------------|-------------|
| VLF45-