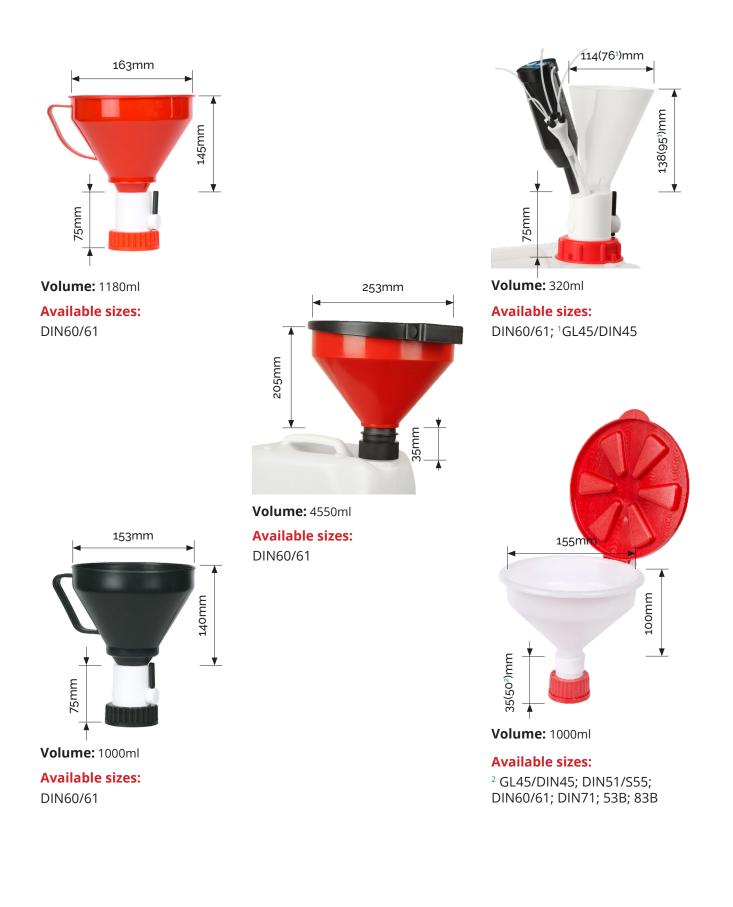

# Vision Funnels

Product Catalogue

### **Table of contents**



### **Funnel sizes**

#### Parameters of the different funnel types



## Safety funnels with valve

and threaded ports



## Safety funnels with valve

#### for waste canisters

filtered air, pressure release

If the funnel is used without HPLC, the port can be sealed with a blind plug. An exhaust filter must be used to avoid pressure buildup in the container when used in continuous waste disposal mode (e.g.: connected to an HPLC system).



manual valve made of PTFE to provide exeptional chemical resistance

#### Safety Funnels with Valve\*

Funnels with valve for waste canisters with 1/4"-28 open ports

| VLF45-0002-TW | DIN45 Safety Cap with safety funnel and 2 ports       | 1 / package |
|---------------|-------------------------------------------------------|-------------|
| VLF45-0011-TW | DIN45 Safety Cap with<br>safety funnel and 2 ports    | 1 / p