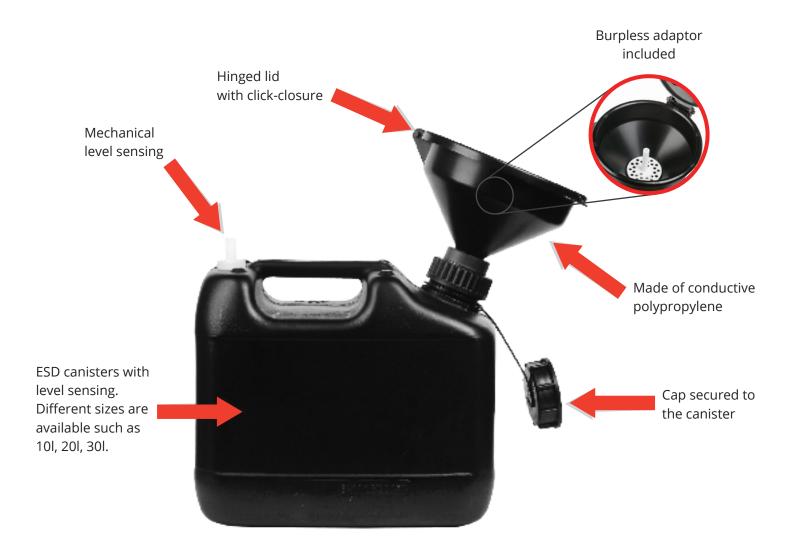

## **Conductive safety funnels**

| Part No.     | Description                                                                         | Unit |
|--------------|-------------------------------------------------------------------------------------|------|
| ESD SAFETY F | UNNELS and Canisters                                                                |      |
| VLF61-L007   | ESD Safety Funnel (black PP) and<br>Lid (black) with DIN60/61 Safety Cap<br>(black) | EA   |
| VLK61-10EL   | 10L ESD Canister with level sensing<br>(DIN60/61) 300x200x258mm, black,<br>ADR Y1,5 | EA   |
| VLK61-20EL   | 20L ESD Canister with level sensing<br>(DIN60/61) 300x200x495mm, black,<br>ADR Y1,5 | EA   |

| VLT-002 | Plastic Collecting Tray<br>300x200x170mm, black |
|---------|-------------------------------------------------|
| VLT-003 | Plastic Collecting Tray<br>400x300x270mm, black |
| VLT-004 | Plastic Collecting Tray<br>600x400x170mm, black |
|         |                                                 |

ESD COLLECTING TRAYS

Part No.

VLT-001

Description

Plastic Collecting Tray

400x300x170mm, black Plastic Collecting Tray

#### **ESD spill trays**

VisionEC-Lab Ltd. | www.visionsafetycap.com

Unit

15I

7,6l

26l 35l