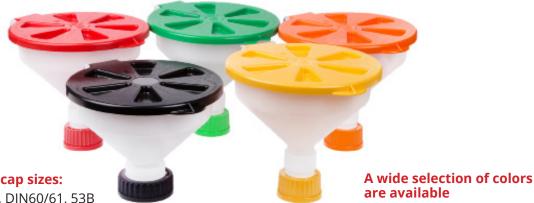

### Safety funnels with lid

Available for different cap sizes: GL45/DIN45, DIN51/S55, DIN60/61, 53B and many more

#### **DID YOU KNOW?**

With different colours, you can easily identify and store different types of waste such as organic, aqueous, chlorinated, etc.\*

\* Wetted materials are: PP (Polypropylene), PTFE (Teflon)