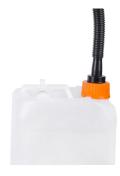

#### for waste canisters

filtered air, pressure release

If the funnel is used without HPLC, the port can be sealed with a blind plug. An exhaust filter must be used to avoid pressure buildup in the container when used in continuous waste disposal mode (e.g.: connected to an HPLC system).

manual valve made of PTFE to provide exeptional chemical resistance

\* Wetted materials are: PP (Polypropylene), PTFE (Teflon)

harmful vapors

up to 5 capillary

(1/16", 2mm, 3mm,

1/8") for continuous solvent disposal

available in GL45/DIN45 and DIN60/61 size

connections

2x standard

1/4"-28 ports

PTFE body