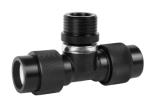

#### Connectors for the CWS system

Three-way tube connector

Union

**Elbow connector** 

Flexible tube connector

#### CWS adapters

Elbow threaded adapter

Waste container connector

In-line threaded adapter

GL45 threaded adapter