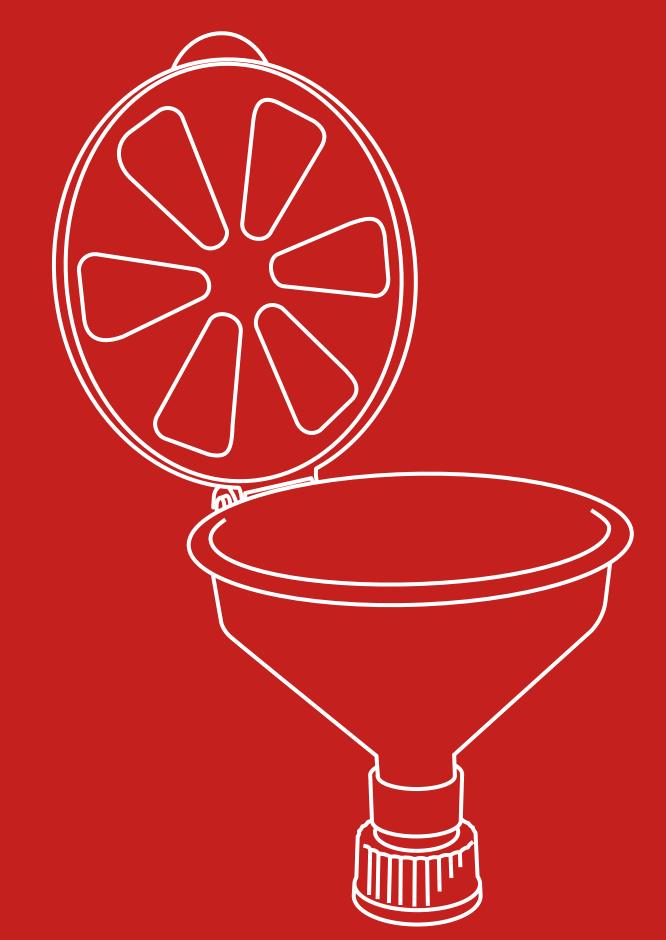

### **General laboratory**

safety funnels with lid

### Safety funnels with lid

Available for different cap sizes: GL45/DIN45, DIN51/S55, DIN60/61, 53B and many more

#### For available part numbers please check page 14!

PP lid with click-closure

**burpless adapter inside** made of PTFE with excellent chemical resistance consisting SIEVE

harmful vapors are captured inside