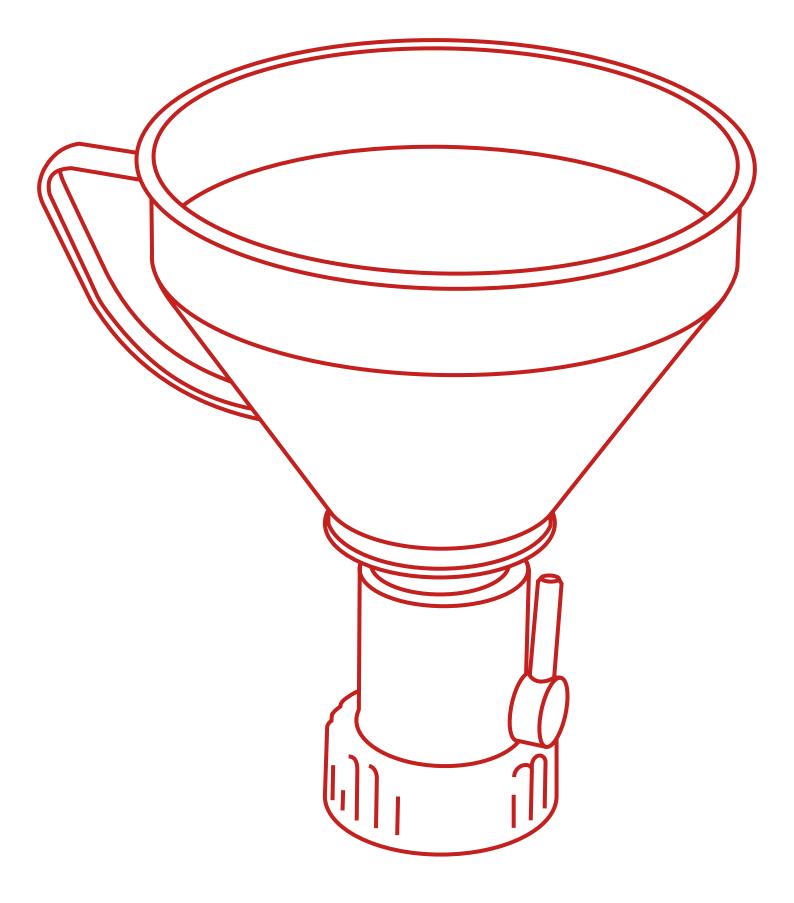

## Safety funnels with valve

and threaded ports

## Safety funnels with valve

manual valve made of PTFE to provide exeptional chemical resistance

1/4"-28 ports

PTFE body