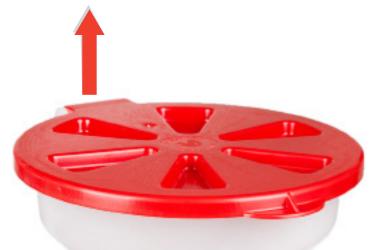

### **General laboratory**

safety funnels with lid

### Safety funnels with lid

Available for different cap sizes: GL45/DIN45, DIN51/S55, DIN60/61, 53B and many more

#### For available part numbers please check page 14!

PP lid with click-closure

#### **DID YOU KNOW?**

With different colours, you can easily identify and store different types of waste such as organic, aqueous, chlorinated, etc.\*

\* Wetted materials are: PP (Polypropylene), PTFE (Teflon)