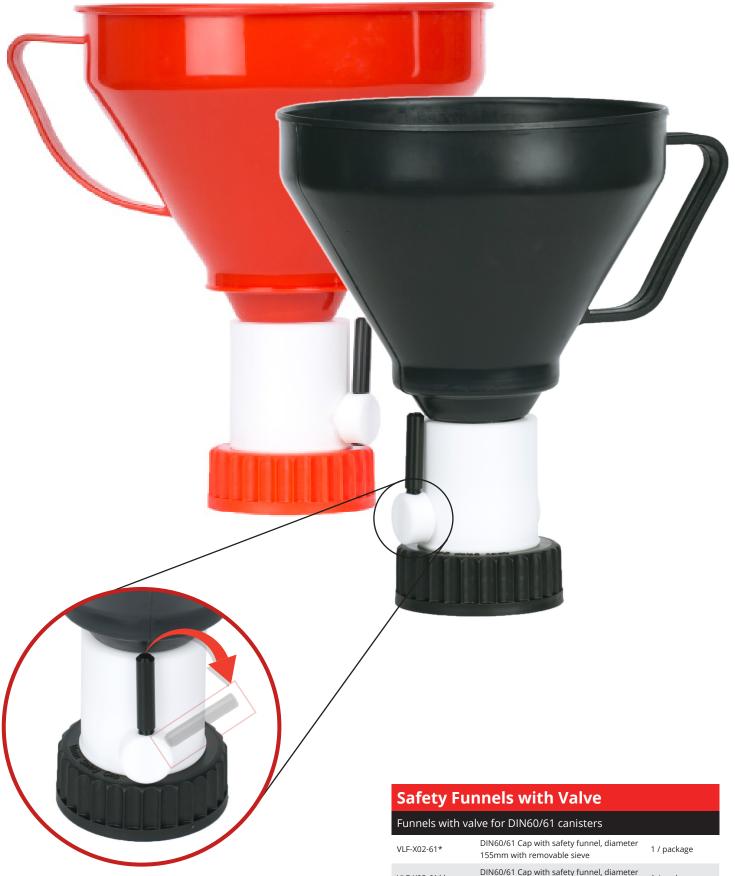

### Safety funnels with valve

for general waste disposal

Manual valve made of PTFE to provide exceptional chemical resistance

| Funnels with valve for DIN60/61 canisters |                                                                         |             |
|-------------------------------------------|-------------------------------------------------------------------------|-------------|
| VLF-X02-61*                               | DIN60/61 Cap with safety funnel, diameter<br>155mm with removable sieve | 1 / package |
| VLF-X03-61**                              | DIN60/61 Cap with safety funnel, diameter<br>150mm with built-in sieve  | 1 / package |

\* Wetted materials are: PP (Polypropylene), PTFE (Teflon), Brass \*\* Wetted materials are: PP (Polypropylene), PTFE (Teflon)