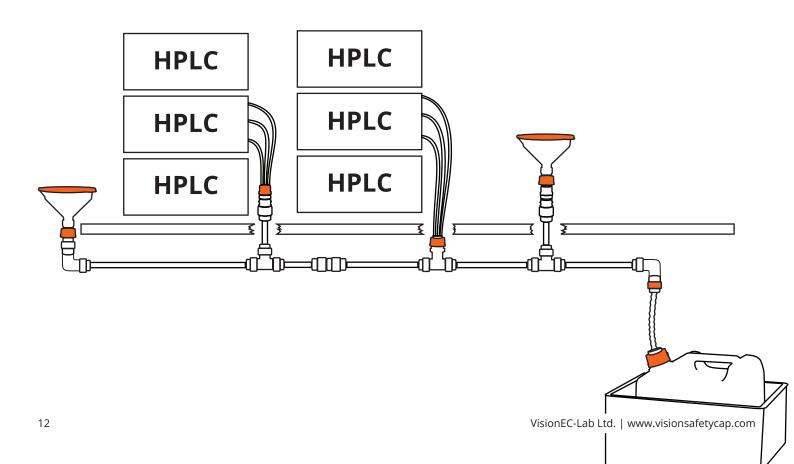

### **CWS - Central Waste Systems**

We design and build the waste solvent collection system from easy-to-install elements according to your individual needs.

Integrated waste managing systems are available for laboratory furnitures

#### Connectors for the CWS system

Three-way tube connector

Union

**Elbow connector** 

Flexible tube connector

#### CWS adapters

Elbow threaded adapter

Waste container connector

In-line threaded adapter

GL45 threaded adapter

#### Accessories

Adjustable lenght tube holder

**HDPE tubing** 

**Tube holder** 

**Corrugated flexible PP** tubing