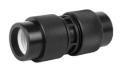

#### Connectors for the CWS system

Three-way tube connector

Union

**Elbow connector** 

Flexible tube connector