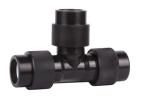

#### Connectors for the CWS system

Three-way tube connector

Union

**Elbow connector** 

Flexible tube connector